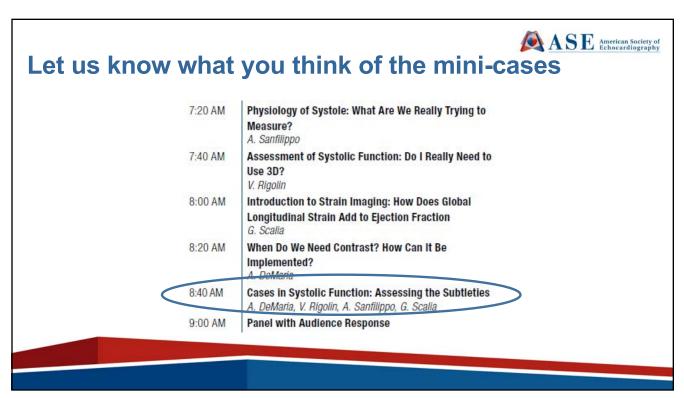

# **Speaker Polling Audience**

During the session, speakers will ask the audience a question.

Audience can submit their answers through the ASE app.

Click VOTE and ASK to see the current session and questions.

#### **Answer a Question**

- Open the app
- Go to Echo Hawaii
- Click VOTE and ASK
- · Click LV/RV Function, Strain, and Contrast
- Click VOTE

15