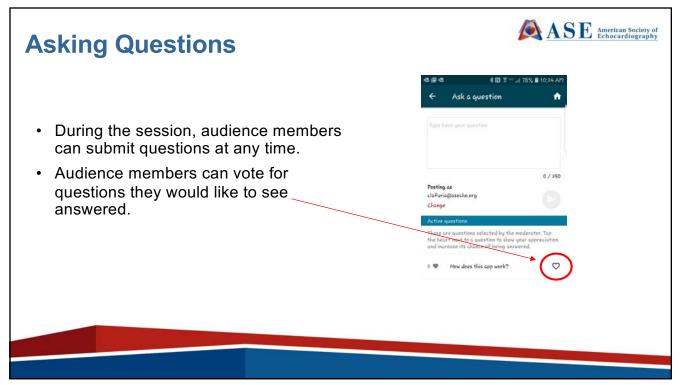

# **Speaker Polling Audience**

During the session, speakers will ask the audience a question.

Audience can submit their answers through the ASE app.

Click VOTE and ASK to see the current session and questions.