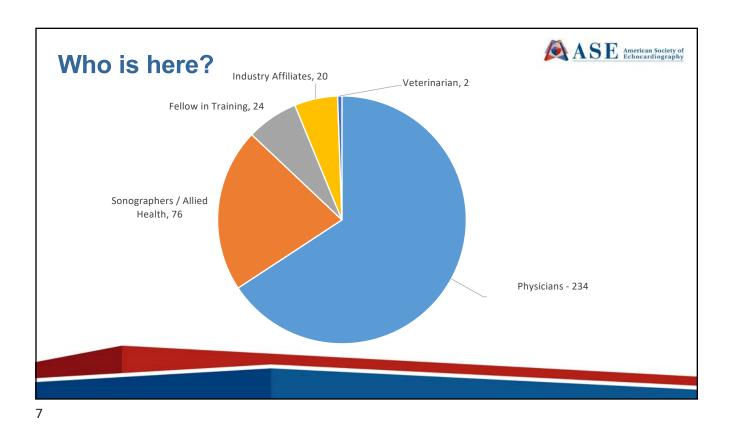

ASE American Society of Echocardiography Where are they from? Australia 18 Belgium 2 Canada 53 Costa Rica Denmark Germany Japan New Zealand Norway Philippines Singapore South Korea 3 16 Switzerland 1 United Kingdom 3 United States 246 welt-atlas.de







# **Speaker Polling Audience**

During the session, speakers will ask the audience a question.

Audience can submit their answers through the ASE app.

Click VOTE and ASK to see the current session and questions.



ASE American Society of Echocardiography









#### **Answer a Question**

- Open the app
- Go to Echo Hawaii
- Click VOTE and ASK
- · Click LV/RV Function, Strain, and Contrast
- Click VOTE

15



## How many times have you attended Echo Hawaii?

- 1. This is my first time
- 2. This is my second time
- 3. This is my thir