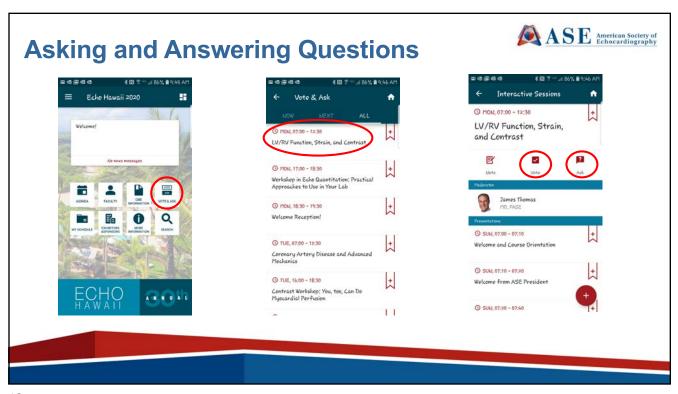

# **Speaker Polling Audience**

During the session, speakers will ask the audience a question.

Audience can submit their answers through the ASE app.

Click VOTE and ASK to see the current session and questions.

#### **Answer a Question**

- Open the app
- Go to Echo Hawaii
- Click VOTE and ASK
- · Click LV/RV Function, Strain, and Contrast
- Click VOTE

15

## Agenda at a Glance

Monday 7:00 AM - 12:30 PM

LV/RV Function, Strain and Contrast Moderator: J. Thomas

Welcome Reception 6:30 - 7:30 PM Courtyard

Tuesday 7:00 AM - 12:30 PM

Coronary Artery Disease and

**Advanced Mechanics** 