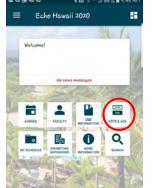

#### **Answer a Question**

- Open the app
- Go to Echo Hawaii
- Click VOTE and ASK
- · Click LV/RV Function, Strain, and Contrast
- Click VOTE

15