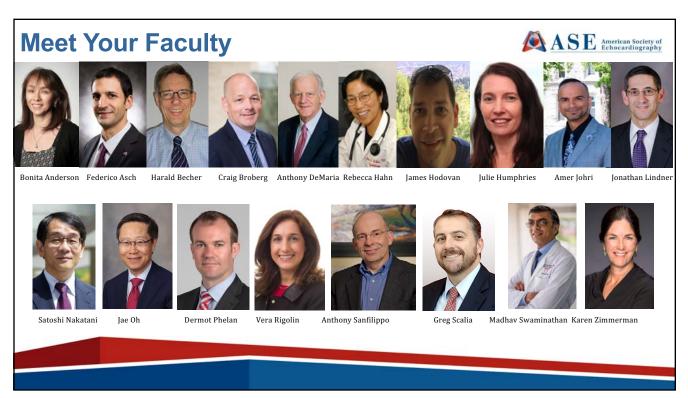

## Agenda at a Glance

Monday 7:00 AM - 12:30 PM

LV/RV Function, Strain and Contrast Moderator: J. Thomas

Welcome Reception 6:30 - 7:30 PM Courtyard

Tuesday 7:00 AM - 12:30 PM

Coronary Artery Disease and

**Advanced Mechanics** 

Moderator: J. Lindner

Wednesday 7:00 AM - 12:30 PM

Valvular Disease & The Heart Team Moderator: N. Weissman

Poster Presentations: Science at Sunset 5:00 - 6:00 PM Breezeway

Thursday 7:00 AM - 12:30 PM

Perioperative and Critical Care Echo

Moderator: J. Thomas

Friday 7:00 AM – 12:30 PM

Miscellaneous But Important

Moderator: N. Weissman

#### **Afternoon Workshops**

Monday 4:30 – 6:30 PM

Workshop in Echo Quantitation:
Practical Approaches to Use in Your Lab
B. Anderson, J. Oh, K Zimmerman

Tuesday 4:00 - 6:30 PM

Contrast Workshop: You, Too, Can Do Myocardial Perfusion H. Becher, A. DeMaria, J. Hodovan, J. Lindner, A. Peterson Wednesday 4:00 - 5:00 PM

Tricks and Tips for 3D Visualization: A Practical Approach to Use in Your Lab R. Hahn, V. Rigolin, K. Zimmerman

Thursday 4:00 - 6:00 PM

Strain from A to Z: Technique, Analysis, and Application B. Anderson, J. Humphries, D. Phelan, G. Scalia,

в. Anaerson, J. Humpnries, D. Pneian, G. J. Thomas, K. Zimmerman

Echo Hawaii......

...... Good for your mind, body and soul!!!

**ENJOY!!**