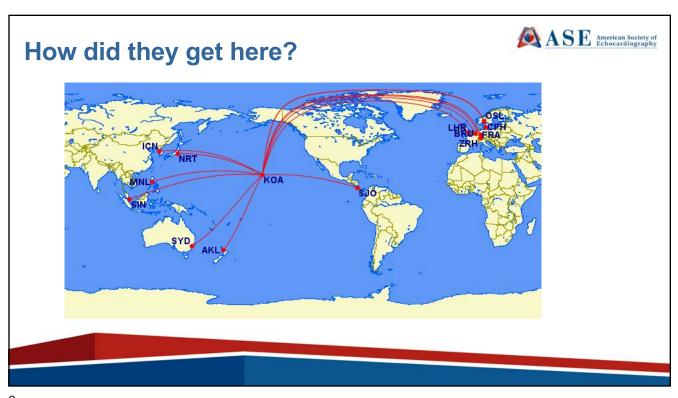

ASE American Society of Echocardiography Where are they from? Australia 18 Belgium 2 Canada 53 Costa Rica Denmark Germany Japan New Zealand Norway Philippines Singapore South Korea 3 16 Switzerland 1 United Kingdom 3 United States 246 welt-atlas.de