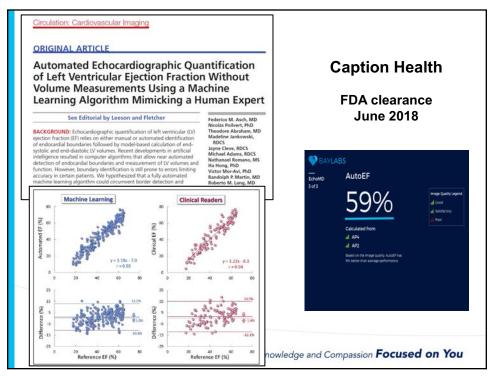

t BayLabs

2

MedStar Health

Knowledge and Compassion Focused on You

### Al in Already on Your Echo Machine

- 1. What is AI / ML?
- 2. How is it being applied in Echo today?
- 3. What's next for AI/ML in Echo?
- 4. Adjunct to other Al Medical Applications?

3



Knowledge and Compassion Focused on You

3

# **Artificial Intelligence**



Provides computers with the ability to mimic human intelligence using logic, if-then rules, machine learning, deep learning

MedStar Health

Knowledge and Compassion Focused on You































# Al in Already on Your Echo Machine

- 1. What is AI?
- 2. How is it being applied in Echo today?
- 3. What's next for AI in Echo?
- 4. Adjunct to other Al Medical Applications?

20

MedStar Health

Knowledge and Compassion Focused on You



























## **Today Al and Cardiac Imaging - Summary**

- Al and Machine Learning can be used to:
  - Facilitate image acquisition even in less experienced hands
  - Optimize efficiency and work flow
  - Minimize errors and interpretation variability
  - Standardize processes and reporting

MedStar Health

Knowledge and Compassion Focused on You