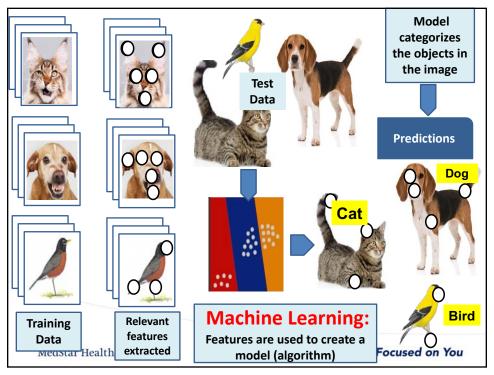

# **Artificial Intelligence**

Provides computers with the ability to mimic human intelligence using logic, if-then rules, machine learning, deep learning

MedStar Health

Knowledge and Compassion Focused on You