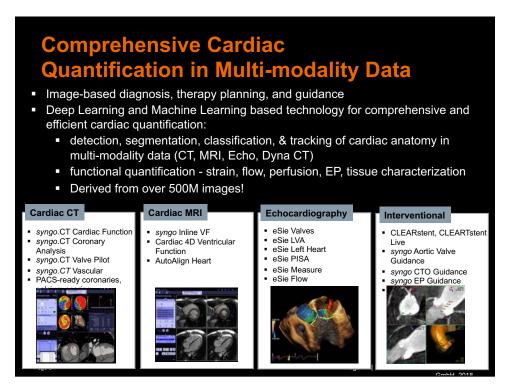

#### **Disclosures**

- Academic CV Imaging core lab with multiple commercial sponsors (including AI)
- Scientific Advisory Board/consultant BayLabs

2

MedStar Health

Knowledge and Compassion Focused on You

### Al in Already on Your Echo Machine

- 1. What is AI / ML?
- 2. How is it being applied in Echo today?
- 3. What's next for AI/ML in Echo?
- 4. Adjunct to other Al Medical Applications?

3



Knowledge and Compassion Focused on You

3

# **Artificial Intelligence**



Provides computers with the ability to mimic human intelligence using logic, if-then rules, machine learning, deep learning

MedStar Health

Knowledge and Compassion Focused on You































# Al in Already on Your Echo Machine

- 1. What is AI?
- 2. How is it being applied in Echo today?
- 3. What's next for AI in Echo?
- 4. Adjunct to other Al Medical Applications?

20

MedStar Health

Knowledge and Compassion Focused on You



























## **Today Al and Cardiac Imaging - Summary**

- Al and Machine Learning can be used to:
  - Facilitate image acquisition even in less experienced hands
  - Optimize efficiency and work flow
  - Minimize errors and interpretation variability
  - Standardize processes and reporting

MedStar Health

Knowledge and Compassion Focused on You