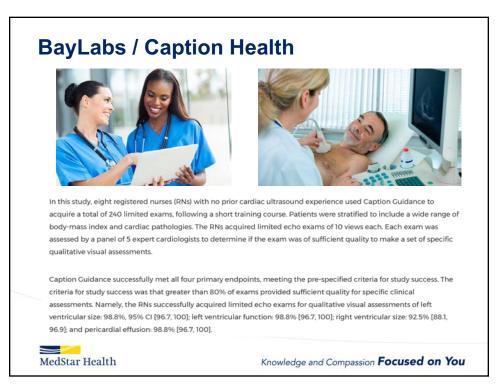

## **Today Al and Cardiac Imaging - Summary**

- Al and Machine Learning can be used to:
  - Facilitate image acquisition even in less experienced hands
  - Optimize efficiency and work flow
  - Minimize errors and interpretation variability
  - Standardize processes and reporting