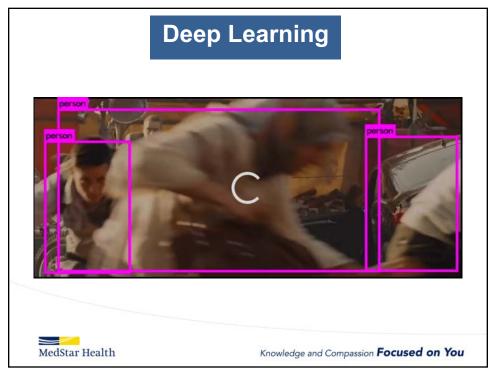

#### **Disclosures**

- Academic CV Imaging core lab with multiple commercial sponsors (including AI)
- Scientific Advisory Board/consultant BayLabs

2

MedStar Health

Knowledge and Compassion Focused on You

### Al in Already on Your Echo Machine

- 1. What is AI / ML?
- 2. How is it being applied in Echo today?
- 3. What's next for AI/ML in Echo?
- 4. Adjunct to other Al Medical Applications?

3



Knowledge and Compassion Focused on You

3

# **Artificial Intelligence**



Provides computers with the ability to mimic human intelligence using logic, if-then rules, machine learning, deep learning

MedStar Health

Knowledge and Compassion Focused on You































# Al in Already on Your Echo Machine

- 1. What is AI?
- 2. How is it being applied in Echo today?
- 3. What's next for AI in Echo?
- 4. Adjunct to other Al Medical Applications?

20

MedStar Health

Knowledge and Compassion Focused on You



























## **Today Al and Cardiac Imaging - Summary**

- Al and Machine Learning can be used to:
  - Facilitate image acquisition even in less experienced hands
  - Optimize efficiency and work flow
  - Minimize errors and interpretation variability
  - Standardize processes and reporting

MedStar Health

Knowledge and Compassion Focused on You