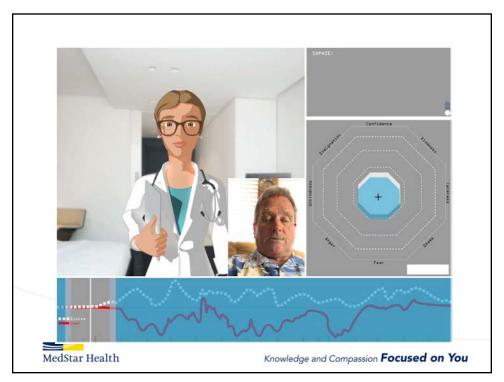

dStar Health

Knowledge and Compassion Focused on You

### Al in Already on Your Echo Machine

- 1. What is AI / ML?
- 2. How is it being applied in Echo today?
- 3. What's next for AI/ML in Echo?
- 4. Adjunct to other Al Medical Applications?

3



Knowledge and Compassion Focused on You

3

# **Artificial Intelligence**



Provides computers with the ability to mimic human intelligence using logic, if-then rules, machine learning, deep learning

MedStar Health

Knowledge and Compassion Focused on You































# Al in Already on Your Echo Machine

- 1. What is AI?
- 2. How is it being applied in Echo today?
- 3. What's next for AI in Echo?
- 4. Adjunct to other Al Medical Applications?

20

MedStar Health

Knowledge and Compassion Focused on You



























## **Today Al and Cardiac Imaging - Summary**

- Al and Machine Learning can be used to:
  - Facilitate image acquisition even in less experienced hands
  - Optimize efficiency and work flow
  - Minimize errors and interpretation variability
  - Standardize processes and reporting

MedStar Health

Knowledge and Compassion Focused on You