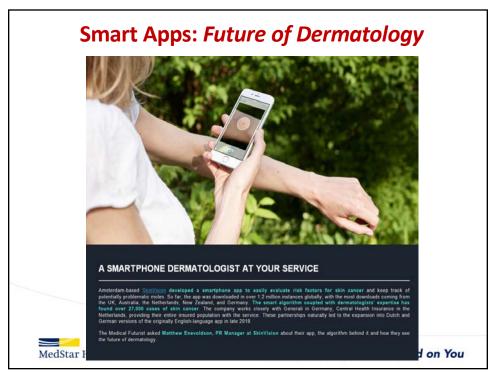

#### **Disclosures**

- Academic CV Imaging core lab with multiple commercial sponsors (including AI)
- Scientific Advisory Board/consultant BayLabs

2

MedStar Health

Knowledge and Compassion Focused on You

### Al in Already on Your Echo Machine

- 1. What is AI / ML?
- 2. How is it being applied in Echo today?
- 3. What's next for AI/ML in Echo?
- 4. Adjunct to other Al Medical Applications?

3



Knowledge and Compassion Focused on You

3

# **Artificial Intelligence**



Provides computers with the ability to mimic human intelligence using logic, if-then rules, machine learning, deep learning

MedStar Health

Knowledge and Compassion Focused on You































# Al in Already on Your Echo Machine

- 1. What is AI?
- 2. How is it being applied in Echo today?
- 3. What's next for AI in Echo?
- 4. Adjunct to other Al Medical Applications?

20

MedStar Health

Knowledge and Compassion Focused on You



























## **Today Al and Cardiac Imaging - Summary**

- Al and Machine Learning can be used to:
  - Facilitate image acquisition even in less experienced hands
  - Optimize efficiency and work flow
  - Minimize errors and interpretation variability
  - Standardize processes and reporting

MedStar Health

Knowledge and Compassion Focused on You