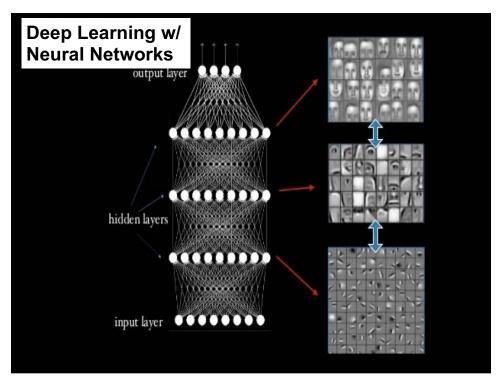

# **Artificial Intelligence**

Provides computers with the ability to mimic human intelligence using logic, if-then rules, machine learning, deep learning

MedStar Health

Knowledge and Compassion Focused on You