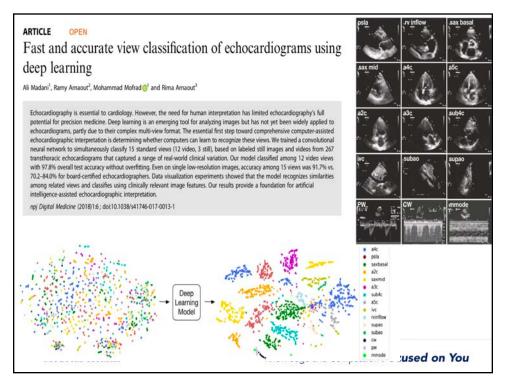

#### **Disclosures**

- Academic CV Imaging core lab with multiple commercial sponsors (including AI)
- Scientific Advisory Board/consultant BayLabs

2

MedStar Health

Knowledge and Compassion Focused on You

### Al in Already on Your Echo Machine

- 1. What is AI / ML?
- 2. How is it being applied in Echo today?
- 3. What's next for AI/ML in Echo?
- 4. Adjunct to other Al Medical Applications?

3



Knowledge and Compassion Focused on You

3

# **Artificial Intelligence**



Provides computers with the ability to mimic human intelligence using logic, if-then rules, machine learning, deep learning

MedStar Health

Knowledge and Compassion Focused on You































# Al in Already on Your Echo Machine

- 1. What is AI?
- 2. How is it being applied in Echo today?
- 3. What's next for AI in Echo?
- 4. Adjunct to other Al Medical Applications?

20

MedStar Health

Knowledge and Compassion Focused on You



























## **Today Al and Cardiac Imaging - Summary**

- Al and Machine Learning can be used to:
  - Facilitate image acquisition even in less experienced hands
  - Optimize efficiency and work flow
  - Minimize errors and interpretation variability
  - Standardize processes and reporting

MedStar Health

Knowledge and Compassion Focused on You