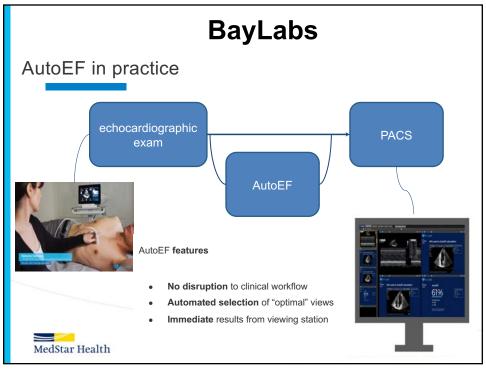

ltant BayLabs

2

MedStar Health

Knowledge and Compassion Focused on You

### Al in Already on Your Echo Machine

- 1. What is AI / ML?
- 2. How is it being applied in Echo today?
- 3. What's next for AI/ML in Echo?
- 4. Adjunct to other Al Medical Applications?

3



Knowledge and Compassion Focused on You

3

# **Artificial Intelligence**



Provides computers with the ability to mimic human intelligence using logic, if-then rules, machine learning, deep learning

MedStar Health

Knowledge and Compassion Focused on You































# Al in Already on Your Echo Machine

- 1. What is AI?
- 2. How is it being applied in Echo today?
- 3. What's next for AI in Echo?
- 4. Adjunct to other Al Medical Applications?

20

MedStar Health

Knowledge and Compassion Focused on You



























## **Today Al and Cardiac Imaging - Summary**

- Al and Machine Learning can be used to:
  - Facilitate image acquisition even in less experienced hands
  - Optimize efficiency and work flow
  - Minimize errors and interpretation variability
  - Standardize processes and reporting

MedStar Health

Knowledge and Compassion Focused on You