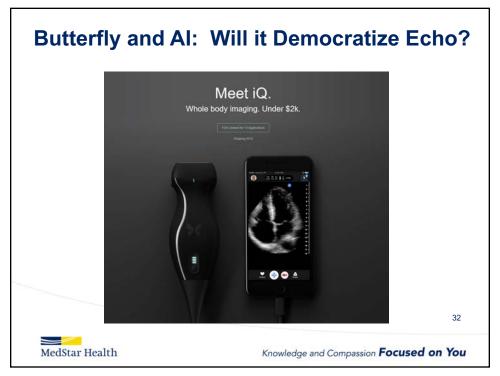

tar Health

Knowledge and Compassion Focused on You

### Al in Already on Your Echo Machine

- 1. What is AI / ML?
- 2. How is it being applied in Echo today?
- 3. What's next for AI/ML in Echo?
- 4. Adjunct to other Al Medical Applications?

3



Knowledge and Compassion Focused on You

3

# **Artificial Intelligence**



Provides computers with the ability to mimic human intelligence using logic, if-then rules, machine learning, deep learning

MedStar Health

Knowledge and Compassion Focused on You































# Al in Already on Your Echo Machine

- 1. What is AI?
- 2. How is it being applied in Echo today?
- 3. What's next for AI in Echo?
- 4. Adjunct to other Al Medical Applications?

20

MedStar Health

Knowledge and Compassion Focused on You



























## **Today Al and Cardiac Imaging - Summary**

- Al and Machine Learning can be used to:
  - Facilitate image acquisition even in less experienced hands
  - Optimize efficiency and work flow
  - Minimize errors and interpretation variability
  - Standardize processes and reporting

MedStar Health

Knowledge and Compassion Focused on You