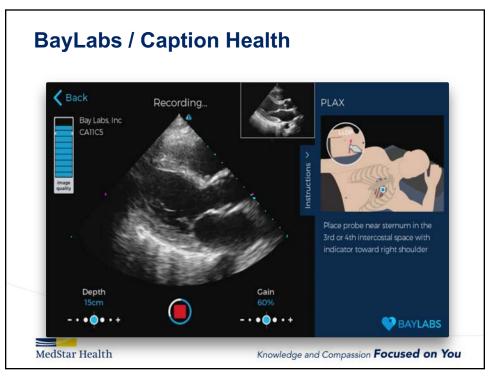

## **Today Al and Cardiac Imaging - Summary**

- Al and Machine Learning can be used to:
  - Facilitate image acquisition even in less experienced hands
  - Optimize efficiency and work flow
  - Minimize errors and interpretation variability
  - Standardize processes and reporting