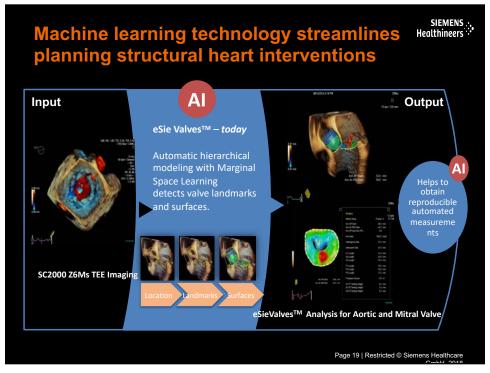

#### **Disclosures**

- Academic CV Imaging core lab with multiple commercial sponsors (including AI)
- Scientific Advisory Board/consultant BayLabs

2

MedStar Health

Knowledge and Compassion Focused on You

### Al in Already on Your Echo Machine

- 1. What is AI / ML?
- 2. How is it being applied in Echo today?
- 3. What's next for AI/ML in Echo?
- 4. Adjunct to other Al Medical Applications?

3



Knowledge and Compassion Focused on You

3

# **Artificial Intelligence**



Provides computers with the ability to mimic human intelligence using logic, if-then rules, machine learning, deep learning

MedStar Health

Knowledge and Compassion Focused on You































# Al in Already on Your Echo Machine

- 1. What is AI?
- 2. How is it being applied in Echo today?
- 3. What's next for AI in Echo?
- 4. Adjunct to other Al Medical Applications?

20

MedStar Health

Knowledge and Compassion Focused on You



























## **Today Al and Cardiac Imaging - Summary**

- Al and Machine Learning can be used to:
  - Facilitate image acquisition even in less experienced hands
  - Optimize efficiency and work flow
  - Minimize errors and interpretation variability
  - Standardize processes and reporting

MedStar Health

Knowledge and Compassion Focused on You