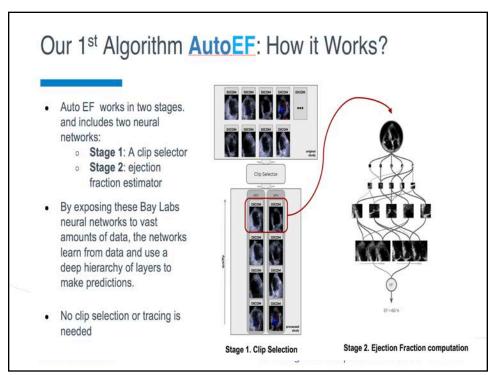

ant BayLabs

2

MedStar Health

Knowledge and Compassion Focused on You

### Al in Already on Your Echo Machine

- 1. What is AI / ML?
- 2. How is it being applied in Echo today?
- 3. What's next for AI/ML in Echo?
- 4. Adjunct to other Al Medical Applications?

3



Knowledge and Compassion Focused on You

3

# **Artificial Intelligence**



Provides computers with the ability to mimic human intelligence using logic, if-then rules, machine learning, deep learning

MedStar Health

Knowledge and Compassion Focused on You































# Al in Already on Your Echo Machine

- 1. What is AI?
- 2. How is it being applied in Echo today?
- 3. What's next for AI in Echo?
- 4. Adjunct to other Al Medical Applications?

20

MedStar Health

Knowledge and Compassion Focused on You



























## **Today Al and Cardiac Imaging - Summary**

- Al and Machine Learning can be used to:
  - Facilitate image acquisition even in less experienced hands
  - Optimize efficiency and work flow
  - Minimize errors and interpretation variability
  - Standardize processes and reporting

MedStar Health

Knowledge and Compassion Focused on You