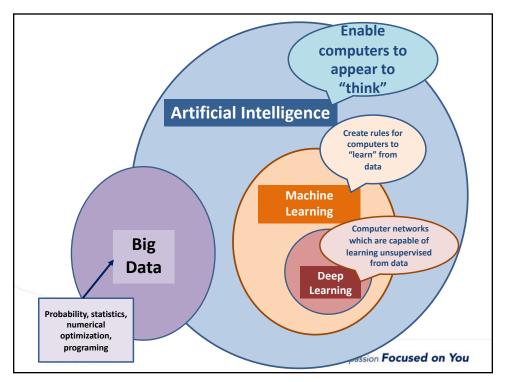

# **Artificial Intelligence**

Provides computers with the ability to mimic human intelligence using logic, if-then rules, machine learning, deep learning

MedStar Health

Knowledge and Compassion Focused on You