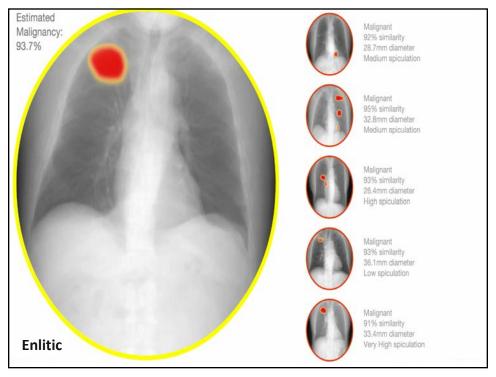

#### **Disclosures**

- Academic CV Imaging core lab with multiple commercial sponsors (including AI)
- Scientific Advisory Board/consultant BayLabs

2

MedStar Health

Knowledge and Compassion Focused on You

### Al in Already on Your Echo Machine

- 1. What is AI / ML?
- 2. How is it being applied in Echo today?
- 3. What's next for AI/ML in Echo?
- 4. Adjunct to other Al Medical Applications?

3



Knowledge and Compassion Focused on You

3

# **Artificial Intelligence**



Provides computers with the ability to mimic human intelligence using logic, if-then rules, machine learning, deep learning

MedStar Health

Knowledge and Compassion Focused on You































# Al in Already on Your Echo Machine

- 1. What is AI?
- 2. How is it being applied in Echo today?
- 3. What's next for AI in Echo?
- 4. Adjunct to other Al Medical Applications?

20

MedStar Health

Knowledge and Compassion Focused on You



























## **Today Al and Cardiac Imaging - Summary**

- Al and Machine Learning can be used to:
  - Facilitate image acquisition even in less experienced hands
  - Optimize efficiency and work flow
  - Minimize errors and interpretation variability
  - Standardize processes and reporting

MedStar Health

Knowledge and Compassion Focused on You