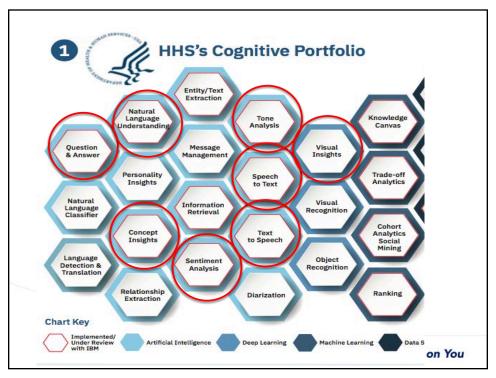

### Al in Already on Your Echo Machine

- 1. What is AI / ML?
- 2. How is it being applied in Echo today?
- 3. What's next for AI/ML in Echo?
- 4. Adjunct to other Al Medical Applications?

3

Knowledge and Compassion Focused on You

# Al in Already on Your Echo Machine

- 1. What is AI?
- 2. How is it being applied in Echo today?
- 3. What's next for AI in Echo?
- 4. Adjunct to other Al Medical Applications?

20

MedStar Health

Knowledge and Compassion Focused on You