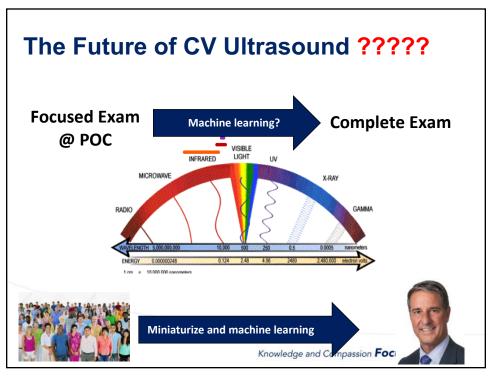

### Al in Already on Your Echo Machine

- 1. What is AI / ML?
- 2. How is it being applied in Echo today?
- 3. What's next for AI/ML in Echo?
- 4. Adjunct to other Al Medical Applications?

3

Knowledge and Compassion Focused on You

# Al in Already on Your Echo Machine

- 1. What is AI?
- 2. How is it being applied in Echo today?
- 3. What's next for AI in Echo?
- 4. Adjunct to other Al Medical Applications?

20

MedStar Health

Knowledge and Compassion Focused on You